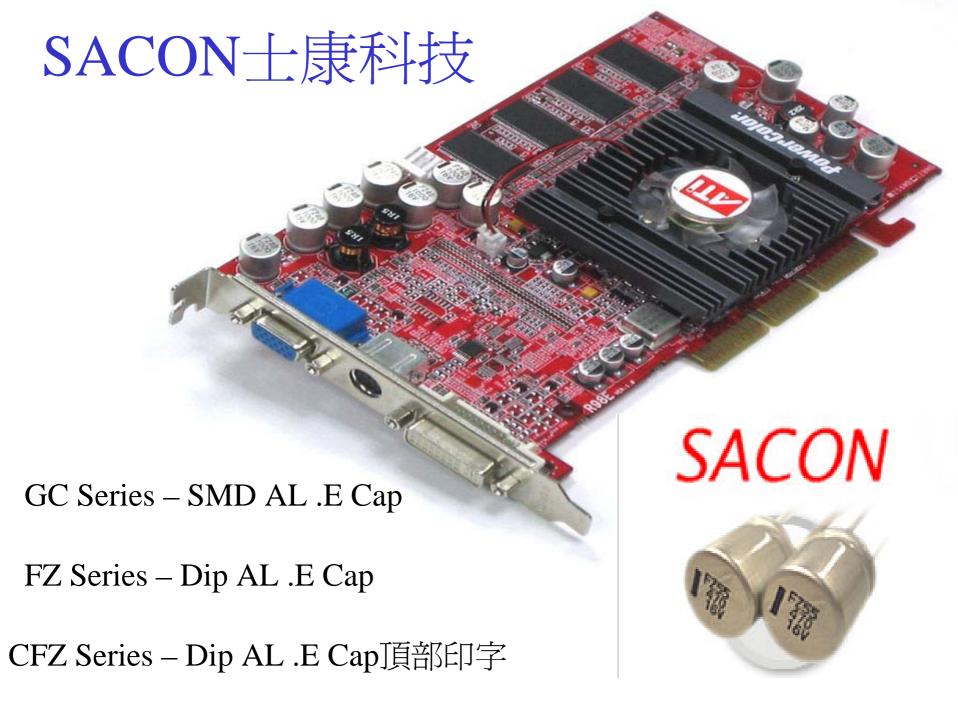

#### Sanyo Direct Account

Product Line:

SMD AL E .Cap ,SMD Poscap ,SMD Oscon

Application:

Power Supply, Mother Board, VGA Card, DVD etc.