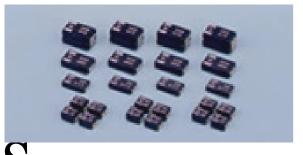

#### KD POWER KDP Inductor: Power Inductor, Wire wound, Choke Coil, Toroidal

SFP3316F Series

SFG1608F Series

SFRH127 Series

**UP1B** Series

SFG1813 Series

SF7550 Series

SF32 Series

**PK Series** 

SFB7630F Series

**SFB Series** 

**SFI Series** 

SMD Wire wound