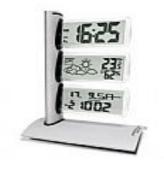

### Application:

In / Out Thermo, Weather Station, Mobile Car

## Application:

Weather Station, Air Conditioner, LCD Consumer